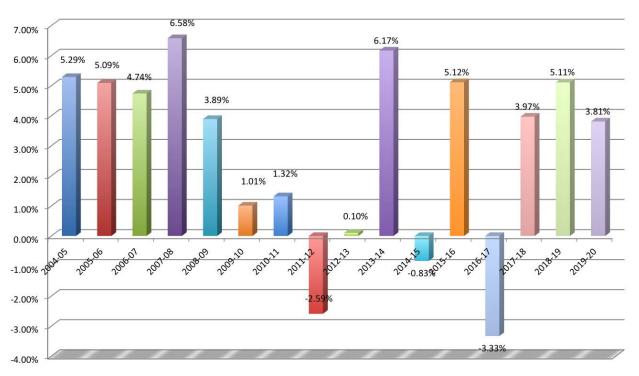

York State. But we believe, as I know you do, that our community's children deserve a quality school and opportunities for success.

The community of Tupper Lake proudly supports its youth and schools. We will always be partners in the academic and personal success of our students. On behalf of this community's school, we ask for your support again this year.

Sincerely,

Jane Whitmore, School Board President

**Tupper Lake Central School District** 

Seth McGowan Superintendent District Office Michele Pinard Principal LP Quinn Elementary School Russell Bartlett Principal Middle/High School

Matthew Southwick Special Programs Director Middle/High School **Daniel Bower** Business Administrator District Office

### **Total General Fund Expenditure History**





**Budget Change History** 



|                 |                                         | 2018-19     | 2019-20     |            |
|-----------------|-----------------------------------------|-------------|-------------|------------|
| lministrati     | ve                                      | \$997,561   | \$1,060,130 | )          |
| Board of Educ   | ation                                   | \$13,234    | \$13,234    | <i>\$0</i> |
| 1010-400        | Board of Education Contractual          | \$7,800     | \$7,800     |            |
| 1010-490        | BOCES - Personnel Recruit. Board of Ed. | \$0         | \$0         |            |
| 1040-160        | Salary District Clerk                   | \$4,434     | \$4,434     |            |
| 1060-400        | District Meeting Contractual            | \$1,000     | \