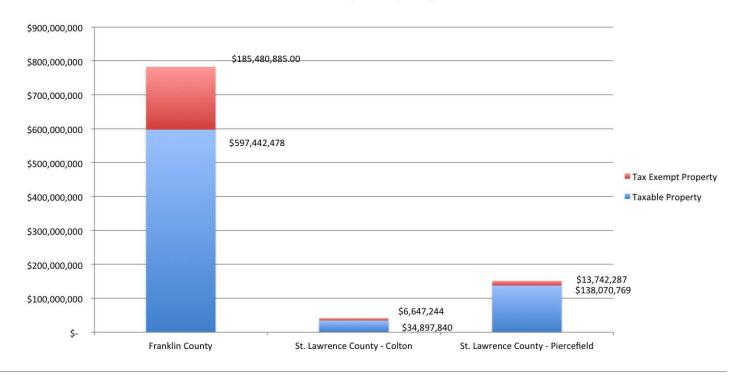

p>                                                                             | 6                          | 1                                 |                       |
| Public School Enrollment                                                                                                                                     | 726                        | 723                               | -0.41 %               |
| Consumer Price Index                                                                                                                                         |                            |                                   | 2.44 %                |

<sup>&</sup>lt;sup>1</sup> Include any prior year reserve for excess tax levy, including interest.

### **Tax Exempt Property**



#### **School Administrator Salary Disclosure Form**

In response to legislative efforts to encourage greater cost sharing in service provision and local government administration, we now provide a section for districts that share administrative staff to highlight these efforts for the upcoming school year. Each sharing district should identify in the form the other district(s) with which they will be sharing administrative staff for school year 2019-2020.

If you will be sharing a <u>Superintendent</u>, list the other district (or districts) in the text box. If you will be sharing other administrative staff required to be reported, please send an email to <u>EMSCMGTS@nysed.gov</u> indicating the title of the staff persons(s) as well as the other district(s) involved in the cost-sharing.