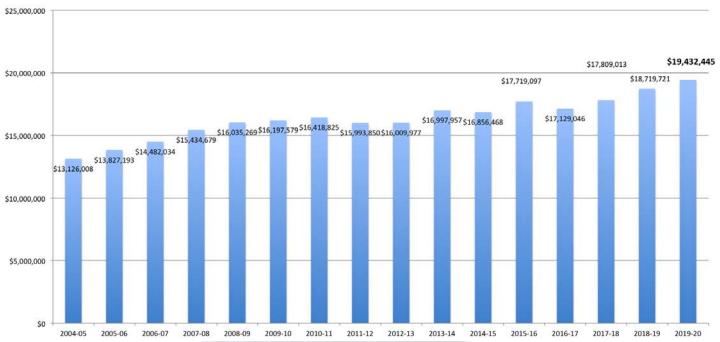

th decreases in funding from New York State. But we believe, as I know you do, that our community's children deserve a quality school and opportunities for success.

The community of Tupper Lake proudly supports its youth and schools. We will always be partners in the academic and personal success of our students. On behalf of this community's school, we ask for your support again this year.

Sincerely,

Jane Whitmore, School Board President

**Tupper Lake Central School District** 

Seth McGowan Superintendent District Office Michele Pinard Principal LP Quinn Elementary School Russell Bartlett Principal Middle/High School

Matthew Southwick Special Programs Director Middle/High School **Daniel Bower** Business Administrator District Office

### **Total General Fund Expenditure History**





**Budget Change History** 



|                 |                                         | 2018-19     | 2019-20     |            |
|-----------------|-----------------------------------------|-------------|-------------|------------|
| lministrati     | ve                                      | \$997,561   | \$1,060,130 | )          |
| Board of Educ   | ation                                   | \$13,234    | \$13,234    | <i>\$0</i> |
| 1010-400        | Board of Education Contractual          | \$7,800     | \$7,800     |            |
| 1010-490        | BOCES - Personnel Recruit. Board of Ed. | \$0         | \$0         |            |
| 1040-160        | Salary District Clerk                   | \$4,434     | \$4,434     |            |
| 1060-400        | District Meeting Contract