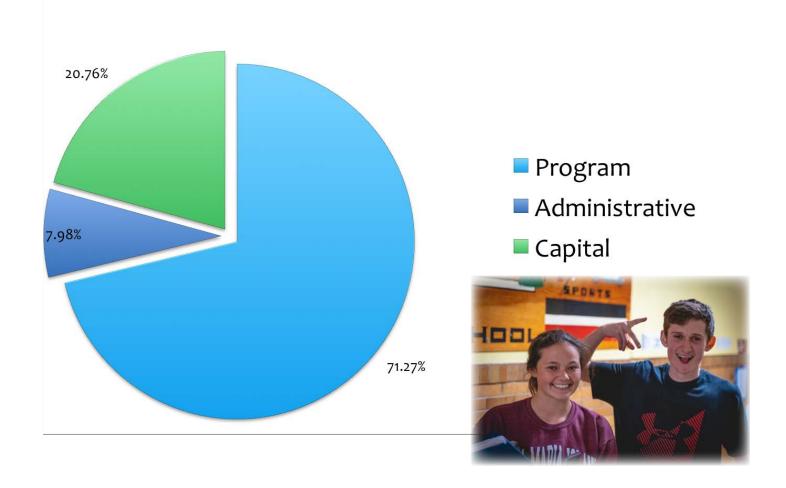

### **Total General Fund Expenditure History**

**Budget Change History** 

|                 |                                         | 2018-19     | 2019-20     |            |
|-----------------|-----------------------------------------|-------------|-------------|------------|
| lministrati     | ve                                      | \$997,561   | \$1,060,130 | )          |
| Board of Educ   | ation                                   | \$13,234    | \$13,234    | <i>\$0</i> |
| 1010-400        | Board of Education Contractual          | \$7,800     | \$7,800     |            |
| 1010-490        | BOCES - Personnel Recruit. Board of Ed. | \$0         | \$0         |            |
| 1040-160        | Salary District Clerk                   | \$4,434     | \$4,434     |            |
| 1060-400        | District Meeting Contractual            | \$1,000     | \$1,000     |            |
| Chief School A  | Administration                          | \$173,952   | \$178,317   | \$4,365    |
| 1240-150        | Chief School Officer Salary             | \$144,339   | \$147,226   |            |
| 1240-160        | Chief School Officer Secretary Salary   | \$26,879    | \$28,357    |            |
| 1240-400        | Chief School Officer Contractual        | \$1,734     | \$1,734     |            |
| 1240-450        | Chief School Officer Supplies           | \$1,000     | \$1,000     |            |
| Business Adm    | iinistration                            | \$285,764   | \$363,930   | \$78,167   |
| 1310-150        | Business Office Professional Salaries   | \$88,218    | \$112,500   |            |
| 1310-160        | Account Clerk Salaries                  | \$69,265    | \$101,431   |            |
| 1310-400        | Business Office Contractual             | \$5,000     | \$5,000     |            |
| 1310-450        | Business Office Supplies                | \$2,000     | \$2,000     |            |
| 1310-490        | Business Office Contractual             | \$81,681    | \$103,399   |            |
| 1320-400        | Auditor Contractual                     | \$20,000    | \$20,000    |            |
| 1330-400        | Tax Collector Contractual               | \$4,000     | \$4,000     |            |
| 1330-450        | Tax Collector Supplies                  | \$600       | \$600       |            |
| 1380-400        | Fiscal Agent Fees                       | \$15,000    | \$15,000    |            |
| Fiscal & Legal  |                                         | \$43,778    | \$36,149    | -\$7,629   |
| 1420-400        | Legal Expenses                          | \$10,000    | \$10,000    |            |
| 1430-490        | BOCES Employee Relations                | \$28,778    | \$21,149    |            |
| 1480-400        | Public Information & Services           | \$5,000     | \$5,000     |            |
| Professional li | nstruction & Supervision                | \$480,833   | \$468,499   | -\$12,33   |
| 2020-150        | Supervision Salaries                    | \$264,724   | \$270,018   |            |
| 2020-160        | Supervision Secretarial Salaries        | \$159,265   | \$139,668   |            |
| 2020-400        | Supervision Contractual                 | \$2,000     | \$2,000     |            |
| 2020-450        | Supervision Supplies                    | \$1,000     | \$1,000     |            |
| 2060-400        | Research & Planning Contractual         | \$0         | \$0         |            |
| 2060-450        | Research & Planning Supplies            | \$500       | \$500       |            |
| 2070-150        | Inservice Salaries                      | \$3,000     | \$3,000     |            |
| 2070-400        | Inservice Contractual                   | \$2,000     | \$2,000     |            |
| 2070-490        | BOCES Inservice                         | \$48,344    | \$50,313    |            |
| ogram           |                                         | \$9,099,187 | \$9,473,057 | ,          |
| Teaching-Reg    | ular School                             | \$4,823,562 | \$5,105,833 | \$282,27   |
| 2110-120        | Salaries K-6                            | \$2,101,368 | \$2,040,385 |            |
| 2110-130        | Salaries 7-12                           | \$1,658,914 | \$1,749,692 |            |
| _1.0 100        | Odianos / 12                            | ψ1,000,314  | Ψ1,170002   |            |